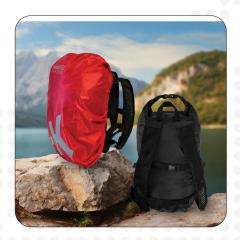

# Lightweight foldable backpack, perfect for your travels

Meet your ideal travel partner – the SKROSS backpack. Compact and convenient, it effortlessly folds into its own pocket. Designed with a 16L capacity, 2 oversized side pockets for bottles or umbrellas, and a versatile elastic front pocket. Crafted with ultra-lightweight, water-repellent material this backpack stands ready to be your reliable companion in any travel scenario. Elevate your journey with the SKROSS 16L backpack – where functionality meets resilience.

### Designed for

- fitting all the things for your travels
- spare pockets for a bottle or umbrella
- rain cover included