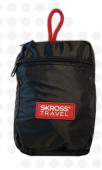

#### Dimensions

- $\bullet$  Backpack unfolded: L 560 mm W 235 mm D 155 mm
- Backpack folded: L 150 mm W 100 mm D 70 mm