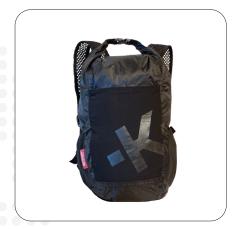

# Lightweight foldable backpack, perfect for your travels

Meet your ideal travel partner – the SKROSS backpack. Compact and convenient, it effortlessly folds into its own pocket. Designed with a 16L capacity, 2 oversized side pockets for bottles or umbrellas, and a versatile elastic front pocket. Crafted with ultra-lightweight, water-repellent material this backpack stands ready to be your reliable companion in any travel scenario. Elevate your journey with the SKROSS 16L backpack – where functionality meets resilience.

### Designed for

- fitting all the things for your travels
- spare pockets for a bottle or umbrella
- rain cover included