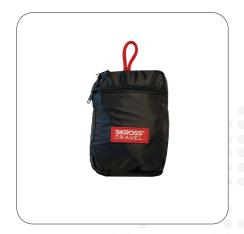

#### Dimensions

- $\bullet$  Backpack unfolded: L 560 mm W 235 mm D 155 mm
- Backpack folded: L 150 mm W 100 mm D 70 mm